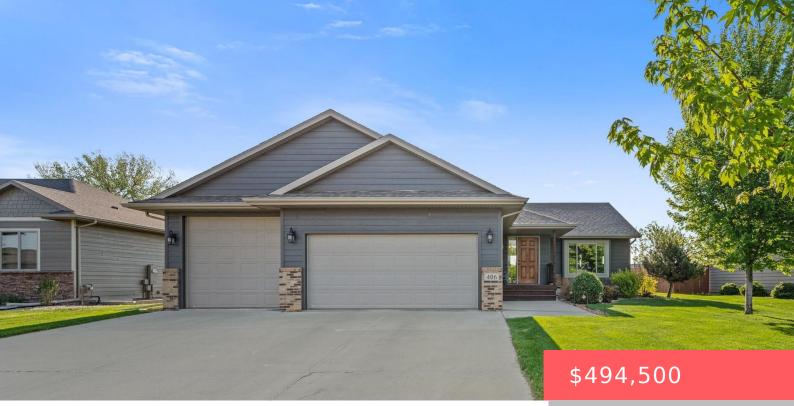

#### HARRISBURG, SD, 57032

https://harr-lemme.com

#### HSBG - GREEN MEADOWS ADD - LOT 9A - BLK 1 REPLAT OF LOT 9

- 5 heds
- 3 baths
- Ranch, Single Family
- None, RESIDENTIAL
- Active
- 2668 sq ft

#### Basics

Category: None, RESIDENTIAL Status: Active Bathrooms: 3 baths Floor level: 1440 Lot size: 15464 sq ft Type: Ranch, Single Family Bedrooms: 5 beds Total rooms: 9 Area: 2668 sq ft Year built: 2012