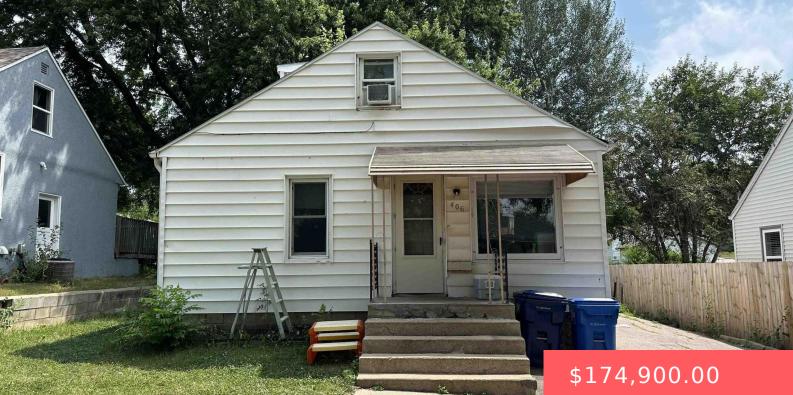

#### **406 S HIGHLAND AVE**

https://harr-lemme.com

Lot 9, Block 13, Dunning & Wagner's East Sioux FallsAddn.

- 3 beds
- 1 bath
- 1.5 Story, Single Family
- None, RESIDENTIAL
- Active, Active-New
- 1119 sq ft

#### Basics

Category: None, RESIDENTIAL Status: Active, Active-New Bathrooms: 1 bath Floor level: 925 Lot size: 5807 sq ft Type: 1.5 Story, Single Family Bedrooms: 3 beds Total rooms: 5 Area: 1119 sq ft Year built: 1935

# **Building Details**

Floor covering: Carpet, Vinyl Roof: Shingle Composition Exterior material: Vinyl Parking: Detached