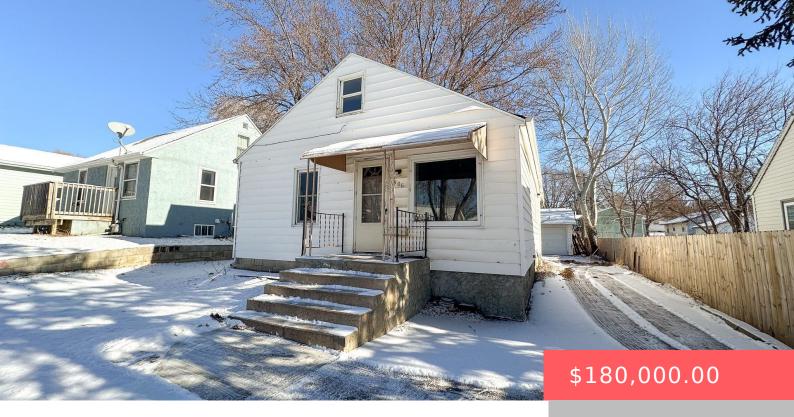

#### **406 S HIGHLAND AVE**

https://harr-lemme.com

Lot 9, Block 13, Dunning & Wagner's East Sioux Falls Addn.

- 3 beds
- 1 bath
- 1.5 Story, Single Family
- None, RESIDENTIAL
- Active, Active-New
- 1119 sq ft

#### **Basics**

Category: None, RESIDENTIAL Type: 1.5 Story, Single Family

**Status:** Active, Active-New **Bedrooms: 3** beds

**Bathrooms: 1** bath **Total rooms:** 7

Floor level: 925 Area: 1119 sq ft

**Lot size: 5807** sq ft **Year built:** 1935

# **Building Details**

Floor covering: Carpet, Vinyl Basement: Full

**Exterior material:** Vinyl Roof: Shingle Composition

Parking: Detached