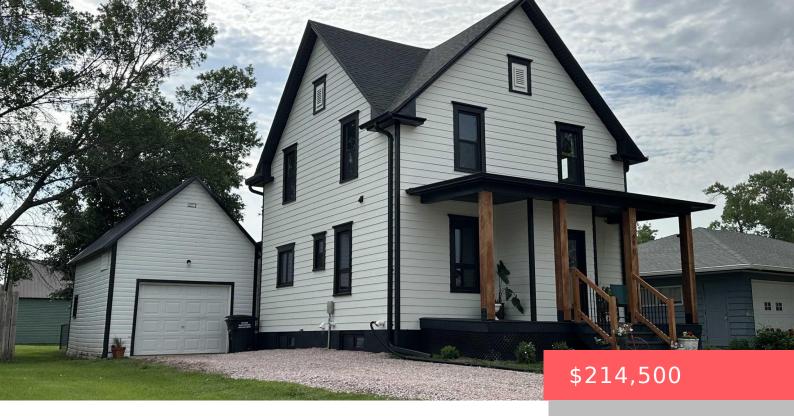

## **MENNO, SD, 57045**

https://harr-lemme.com

N57' S20' Lot 1, Block 11, Friedrich Mettler 2nd Addn

**Christa Helma** 

- 3 hads
- 2 baths
- 1.5 Story, Single Family
- None, RESIDENTIAL
- Active
- 1327 sq ft

#### **Basics**

Category: None, RESIDENTIAL Type: 1.5 Story, Single Family

Status: Active Bedrooms: 3 beds

Bathrooms: 2 baths Total rooms: 11

Floor level: 854 Area: 1327 sq ft

**Lot size: 8550** sq ft **Year built:** 1900

## **Building Details**

Floor covering: Carpet, Wood Basement: Full

**Exterior material:** Hard Board **Roof:** Metal, Shingle Composition

Parking: Detached