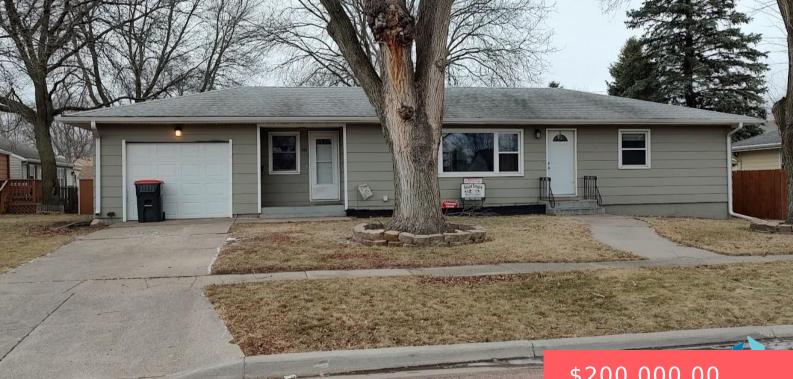

## 406 S 5TH ST

https://harr-lemme.com

#### S1/2 LOTS 2 & 3 BLK 3 SUNSET ADD BERES CITY

- \$200,000.00

## Basics

Category: None, RESIDENTIAL Status: Active, Active-New Bathrooms: 2 baths Floor level: 1071 Lot size: 7500 sq ft Type: Ranch, Single Family Bedrooms: 4 beds Total rooms: 12 Area: 1965 sq ft Year built: 1960

# **Building Details**

Floor covering: Carpet, Vinyl, Wood Exterior material: Vinyl Parking: Attached

Basement: Full
Roof: Shingle Composition