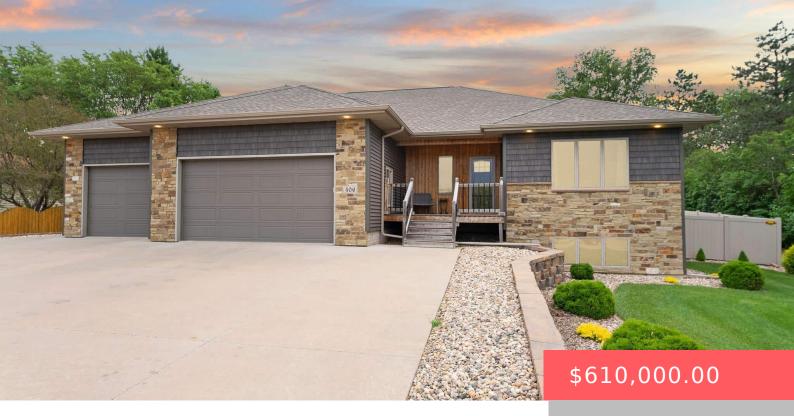

# **406 N WESTERN AVE**

https://harr-lemme.com

Lot 5 (Ex E304) Pt Tr 2 Nw14 (Ex S5) 22 102 51 Hartford City Unplatted

- 1 hods
- 3 baths
- Ranch, Single Family
- None, RESIDENTIAL
- Active. Active-New
- 3780 sq ft

#### **Basics**

Category: None, RESIDENTIAL Type: Ranch, Single Family

**Status:** Active, Active-New **Bedrooms: 4** beds

Bathrooms: 3 baths Total rooms: 10

Floor level: 1980 Area: 3780 sq ft

**Lot size: 15246** sq ft **Year built:** 2018

## **Building Details**

Floor covering: Carpet, Ceramic, Tile, Wood Basement: Full

**Exterior material:** Vinyl **Roof:** Shingle Composition

Parking: Attached