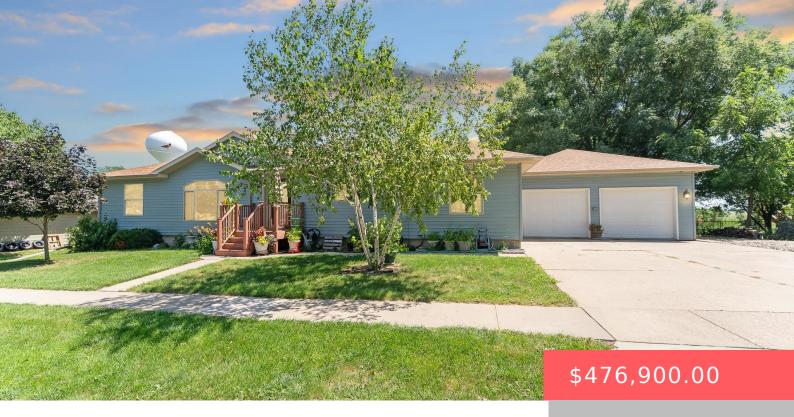

### **406 N CHERRY ST**

https://harr-lemme.com

O.L. TO LENNOX - O.L. 60 - LOT 7

- 5 beds
- 3 baths
- Ranch, Single Family
- None, RESIDENTIAL
- Active, Active-New
- 3192 sq ft

#### **Basics**

Category: None, RESIDENTIAL Type: Ranch, Single Family

Bedrooms: 5 beds Status: Active, Active-New

Bathrooms: 3 baths Total rooms: 11

Floor level: 1792 **Area: 3192** sq ft

Year built: 2006 Lot size: 34425 sq ft

# **Building Details**

Floor covering: Carpet, Concrete, Laminate, Wood Basement: Full

Exterior material: Vinyl **Roof:** Shingle Composition

Parking: Attached