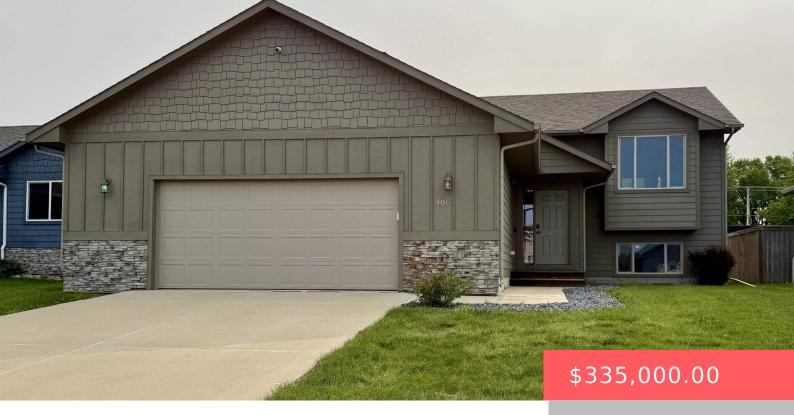

#### **406 LIEN AVE**

https://harr-lemme.com

HSBG- Legendary Estates Add - Lot 33 - Blk 1

- 1 hads
- 2 baths
- Single Family, Split Foyer
- None, RESIDENTIAL
- Active
- 1734 sq ft

#### **Basics**

Category: None, RESIDENTIAL Type: Single Family, Split Foyer

Status: Active Bedrooms: 4 beds

Bathrooms: 2 baths Total rooms: 8

Floor level: 912 Area: 1734 sq ft

**Lot size: 7840** sq ft **Year built:** 2017

# **Building Details**

Floor covering: Carpet, Vinyl Basement: Full

**Exterior material:** Stone/Stone Veneer **Roof:** Shingle Composition

Parking: Attached