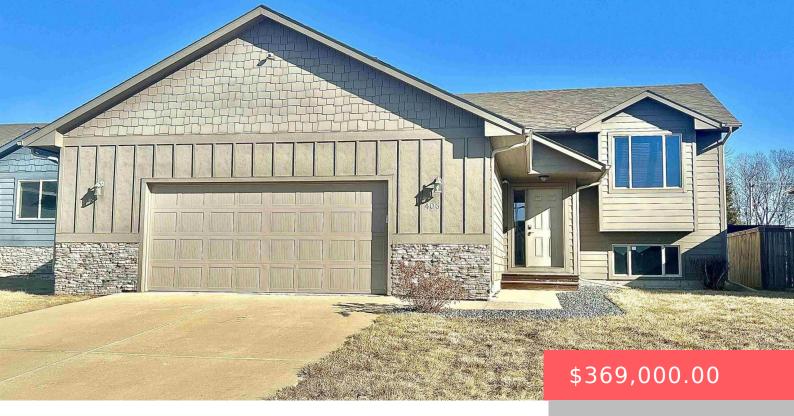

#### **406 LIEN AVE**

https://harr-lemme.com

HSBG - LEGENDARY ESTATES ADD- LOT 33 - BLK 1

- 1 hods
- 2 baths
- Single Family, Split Foyer
- None, RESIDENTIAL
- Active, Active-New
- 1620 sq ft

#### **Basics**

Category: None, RESIDENTIAL Type: Single Family, Split Foyer

Status: Active, Active-New Bedrooms: 4 beds

**Bathrooms: 2** baths **Total rooms:** 6

Floor level: 798 Area: 1620 sq ft

**Lot size: 7840** sq ft **Year built:** 2017

# **Building Details**

Floor covering: Carpet, Vinyl Basement: Full

**Exterior material:** Stone/Stone Veneer **Roof:** Shingle Composition

Parking: Attached