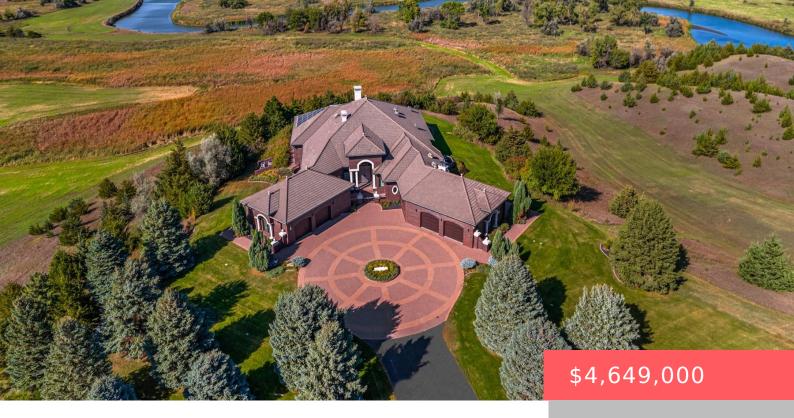

## MITCHELL, SD, 57301

https://harr-lemme.com

See attached addendum.

- 5 heds
- 8 haths
- Ranch, Single Family
- None, RESIDENTIAL
- Active
- 10095 sq ft

250th St

Map data ©2025

#### **Basics**

Category: None, RESIDENTIAL Type: Ranch, Single Family

Status: Active Bedrooms: 5 beds

Bathrooms: 8 baths Total rooms: 13
Floor level: 7021 Area: 10095 sq ft

**Lot size: 642946** sq ft **Year built:** 2002