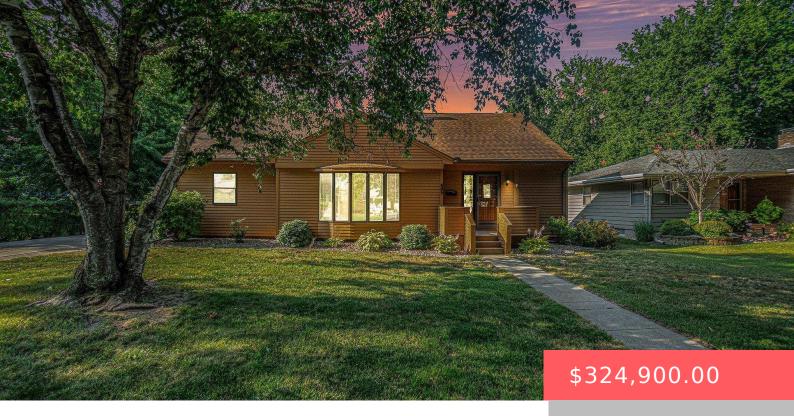

#### **405 W BISHOP ST**

https://harr-lemme.com

Lot-005 Blk-002 Charles O Hawes' Addition

- 1 hads
- 4 baths
- 1.5 Story, Single Family
- None, RESIDENTIAL
- Active, Active-New
- 3289 sq ft

#### **Basics**

Category: None, RESIDENTIAL Type: 1.5 Story, Single Family

Status: Active, Active-New Bedrooms: 4 beds

Bathrooms: 4 baths Total rooms: 10

Floor level: 1809 Area: 3289 sq ft

**Lot size: 8875** sq ft **Year built:** 1950