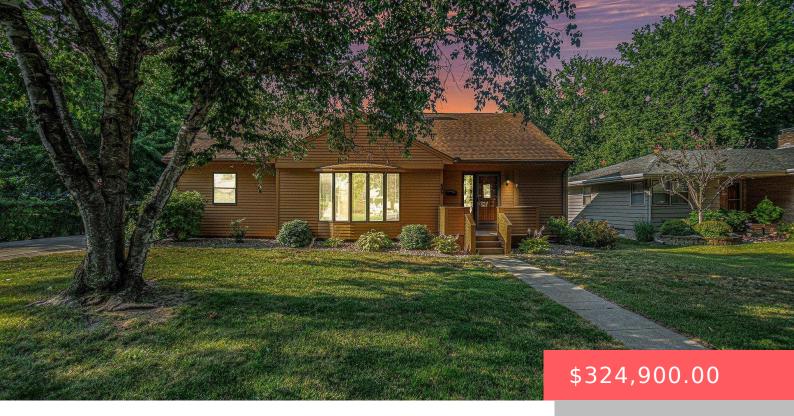

#### **405 W BISHOP ST**

https://harr-lemme.com

Lot-005 Blk-002 Charles O Hawes' Addition

- 4 heds
- 4 baths
- 1.5 Story, Single Family
- None, RESIDENTIAL
- Active, Active Contingent Misc, Active-New
- 3289 sq ft

#### **Basics**

Category: None, RESIDENTIAL Type: 1.5 Story, Single Family

**Status:** Active, Active - Contingent Misc, Active-New **Bedrooms: 4** beds

Bathrooms: 4 baths Total rooms: 10

Floor level: 1809 Area: 3289 sq ft

**Lot size: 8875** sq ft **Year built:** 1950

# **Building Details**

Floor covering: Carpet, Laminate, Vinyl Basement: Full

**Exterior material:** Wood **Roof:** Shingle Composition

Parking: Detached