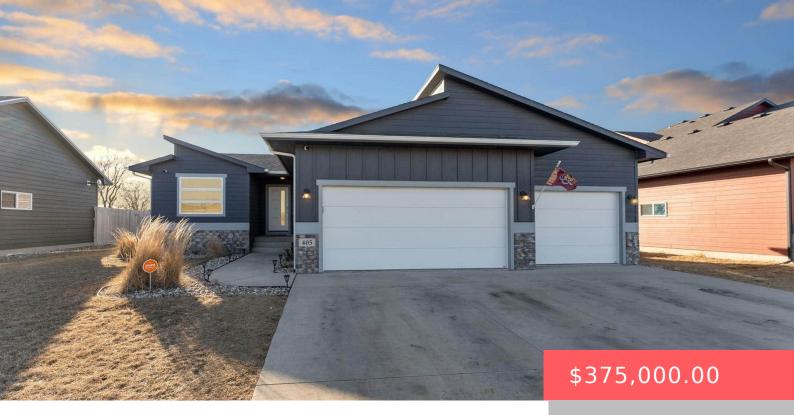

#### **405 THELMA AVE**

https://harr-lemme.com

HSBG - LEGENDARY ESTATES ADD - LOT19 - BLK 20

- 1 hads
- 3 baths
- Ranch, Single Family
- None, RESIDENTIAL
- Active-New
- 1903 sq ft

#### **Basics**

Category: None, RESIDENTIAL Type: Ranch, Single Family

Status: Active-New Bedrooms: 4 beds

Bathrooms: 3 baths Total rooms: 8

**Floor level:** 1014 **Area:** 1903 sq ft

**Lot size: 9104** sq ft **Year built:** 2019

# **Building Details**

Floor covering: Carpet, Vinyl Exterior material: Part Brick

**Roof:** Shingle Composition Parking: Attached