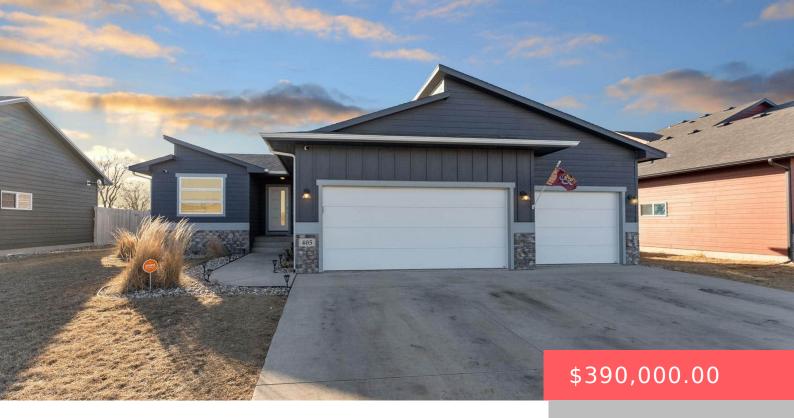

#### **405 THELMA AVE**

https://harr-lemme.com

HSBG - LEGENDARY ESTATES ADD - LOT19 - BLK 20

- 4 heds
- 3 baths
- Ranch, Single Family
- None, RESIDENTIAL
- Active-New
- 1903 sq ft

#### **Basics**

Category: None, RESIDENTIAL Type: Ranch, Single Family

Status: Active-New Bedrooms: 4 beds

Bathrooms: 3 baths Total rooms: 8

**Floor level:** 1014 **Area:** 1903 sq ft

**Lot size: 9104** sq ft **Year built:** 2019

### **Building Details**

Floor covering: Carpet, Vinyl Exterior material: Part Brick

**Roof:** Shingle Composition Parking: Attached