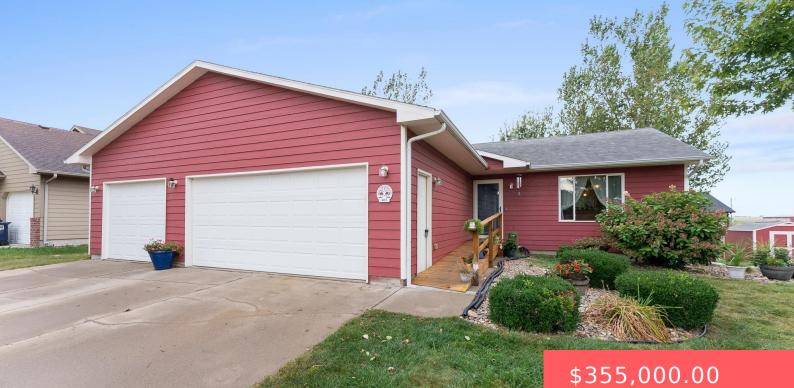

#### **405 S TESSA AVE**

https://harr-lemme.com

Lot 3 Block 3 of the South Main Addn to the City of Hartford

#### Basics

Category: None, RESIDENTIAL Status: Active - Contingent Misc, Active-New Bathrooms: 2 baths Floor level: 1232 Lot size: 9087 sq ft Type: Ranch, Single Family Bedrooms: 5 beds Total rooms: 11 Area: 2348 sq ft Year built: 2008

# **Building Details**

Floor covering: Carpet, Laminate, Vinyl Exterior material: Hard Board Parking: Attached Basement: Full
Roof: Shingle Composition

## **Amenities & Features**

Features: 3+ Bedrooms Same Level, Main Floor Laundry, Master Bed Main Level, Vaulted Ceiling