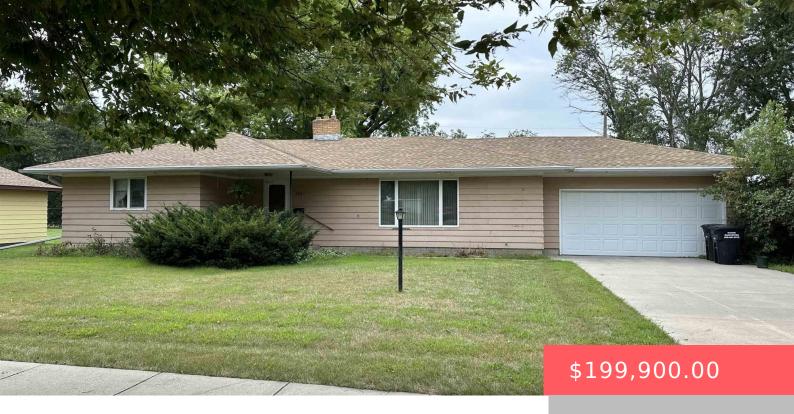

#### 405 S PINE ST

https://harr-lemme.com

# N32' Lot 9 and all lot 10 & S18' Lot 11, Block 1, Kirschenman Addn to the city of Menno

- 2 beds
- 1 bath
- Ranch, Single Family
- None, RESIDENTIAL
- Active, Active-New
- 2024 sq ft

#### Basics

Category: None, RESIDENTIAL Status: Active, Active-New Bathrooms: 1 bath Floor level: 2024 Lot size: 15000 sq ft Type: Ranch, Single Family Bedrooms: 2 beds Total rooms: 12 Area: 2024 sq ft Year built: 1960

# **Building Details**

Floor covering: Carpet, Vinyl Exterior material: Wood Parking: Attached

Basement: Full
Roof: Shingle Composition