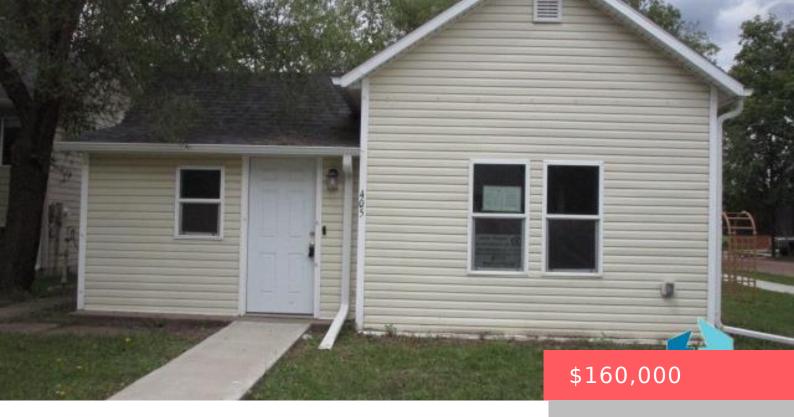

### **CANTON, SD, 57013**

https://harr-lemme.com

Lot 1 "Ex W 8" Block 35 Canton Hills Add.

- 2 beds
- 1 bath
- Ranch, Single Family
- None, RESIDENTIAL
- Active
- 844 sq ft

#### **Basics**

Category: None, RESIDENTIAL Type: Ranch, Single Family

Status: Active Bedrooms: 2 beds

Bathrooms: 1 bath

Floor level: 844

Area: 844 sq ft

Lot size: 6723 sq ft Year built: 1889

# **Building Details**

Floor covering: Carpet, Vinyl Basement: Partial

**Exterior material:** Vinyl Roof: Shingle Composition

Parking: Detached