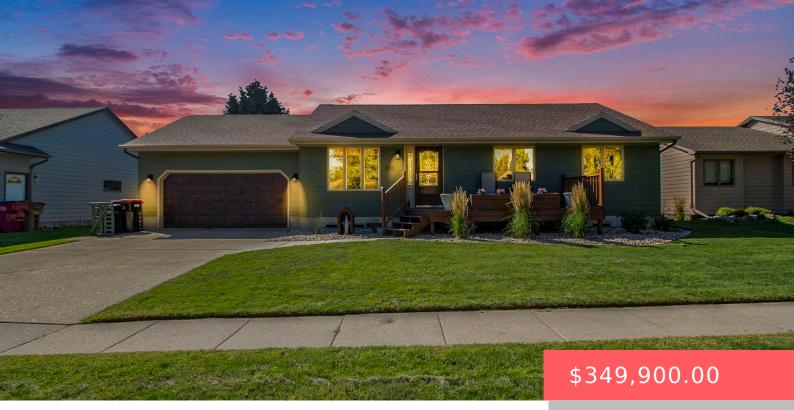

#### **405 S LAKOTA AVE**

https://harr-lemme.com

Lot 2 Block 2 Sioux Heights Addn to City of Brandon.

- 5 beds
- 3 baths
- Ranch, Single Family
- None, RESIDENTIAL
- Active, Active-New
- 2112 sq ft

#### Basics

Category: None, RESIDENTIAL Status: Active, Active-New Bathrooms: 3 baths Floor level: 1134 Lot size: 8436 sq ft Type: Ranch, Single Family Bedrooms: 5 beds Total rooms: 10 Area: 2112 sq ft Year built: 1991

## **Building Details**

Floor covering: Carpet, Laminate, Vinyl Exterior material: Cement Hardboard Parking: Attached Basement: Full
Roof: Shingle Composition