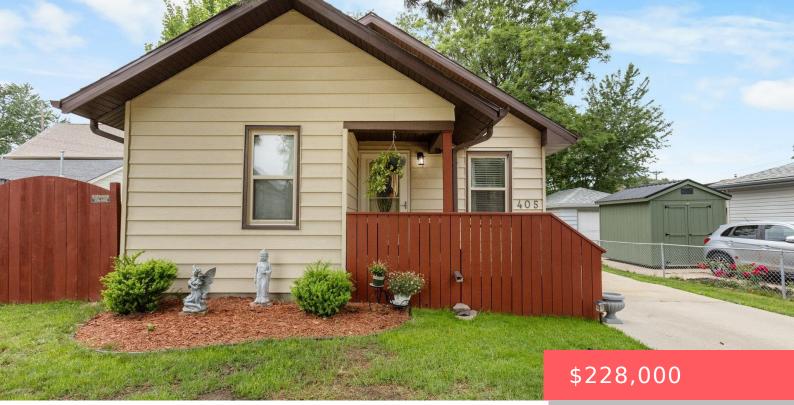

### SIOUX FALLS, SD, 57103

https://harr-lemme.com

#### TRACT A BLOCK 5 EAS TSIOUX FALLSADDN IN CITYOF SIOUX FALLS

- . Dhede
- 1 bath
- Ranch, Single Family
- None, RESIDENTIAL
- Active
- 780 sq ft

## Basics

Category: None, RESIDENTIAL Status: Active Bathrooms: 1 bath Floor level: 530 Lot size: 5016 sq ft Type: Ranch, Single Family Bedrooms: 3 beds Total rooms: 6 Area: 780 sq ft Year built: 1927

## **Building Details**

Floor covering: Carpet, Laminate, Vinyl Exterior material: Vinyl Parking: Detached Basement: Full Roof: Shingle Composition