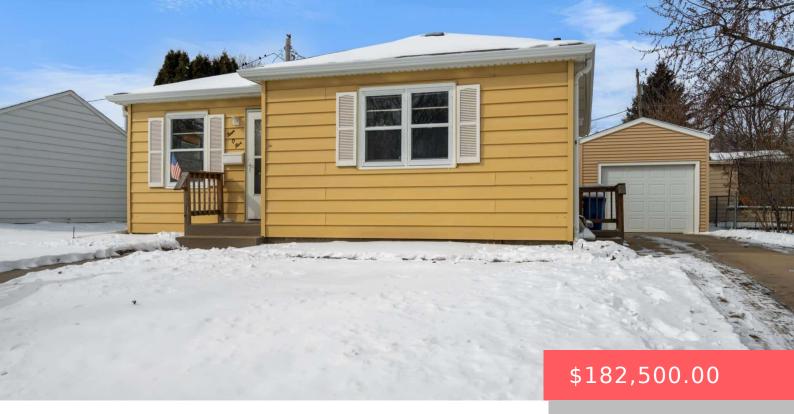

#### **405 N LEADERS AVE**

https://harr-lemme.com

LEADERS SUB LOT 13 BLOCK 1 LOWELL HILL ADDN TO CITY OF SIOUX FALLS

- 2 heds
- 1 bath
- Ranch, Single Family
- None, RESIDENTIAL
- Active-New
- 736 sq ft

#### **Basics**

Category: None, RESIDENTIAL Type: Ranch, Single Family

Status: Active-New Bedrooms: 2 beds

Bathrooms: 1 bath Total rooms: 5

Floor level: 736 Area: 736 sq ft

**Lot size: 6135** sq ft **Year built:** 1950

# **Building Details**

Floor covering: Laminate, Vinyl Basement: Full

**Exterior material:** Wood **Roof:** Shingle Composition

Parking: Detached