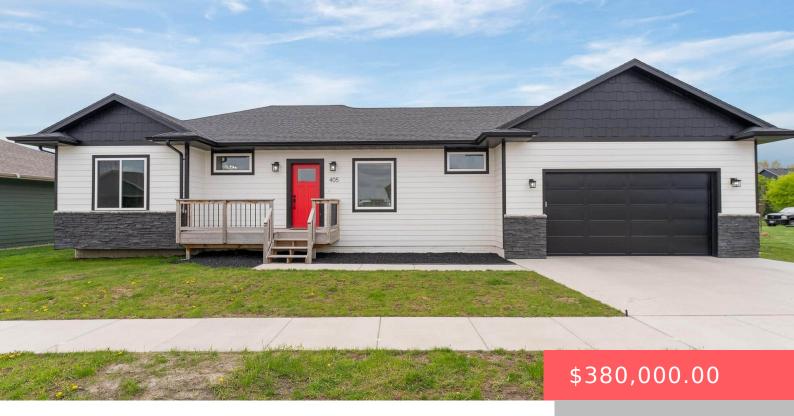

### **405 E CAIROS PL**

https://harr-lemme.com

LOT 17 BLOCK 6 TALLGRASS ADDITION TO THE CITY OF BRANDON

- 4 heds
- 3 baths
- Ranch, Single Family
- None, RESIDENTIAL
- Active, Active Contingent Misc. Active-New
- 2368 sq ft

### **Basics**

Category: None, RESIDENTIAL Type: Ranch, Single Family

**Status:** Active, Active - Contingent Misc, Active-New **Bedrooms: 4** beds

Bathrooms: 3 baths Total rooms: 9

Floor level: 1268 Area: 2368 sq ft

**Lot size: 8400** sq ft **Year built:** 2021

# **Building Details**

Floor covering: Carpet, Vinyl Basement: Full

**Exterior material:** Hard Board, Part Brick **Roof:** Shingle Composition

Parking: Attached