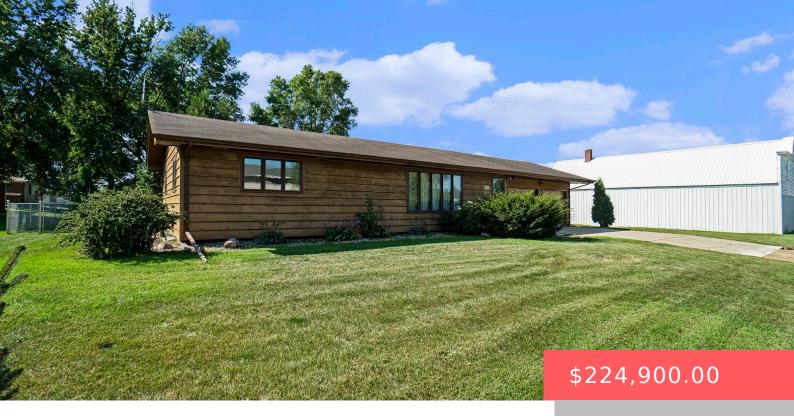

#### **405 E 5TH ST**

https://harr-lemme.com

North 1/2 of Vacated alley and lots 15- 18 in Block 28 of Colton City 3rd Addn to Colton

- 2 heds
- 2 baths
- Ranch, Single Family
- None, RESIDENTIAL
- Active Contingent Misc, Active-New
- 1316 sq ft

#### **Basics**

Category: None, RESIDENTIAL Type: Ranch, Single Family

Status: Active - Contingent Misc, Active-New Bedrooms: 2 beds

Bathrooms: 2 baths Total rooms: 6

Floor level: 1196 Area: 1316 sq ft

**Lot size: 15000** sq ft **Year built:** 1977

# **Building Details**

Floor covering: Carpet, Laminate, Vinyl Basement: Full

**Exterior material:** Wood **Roof:** Shingle Composition

Parking: Attached