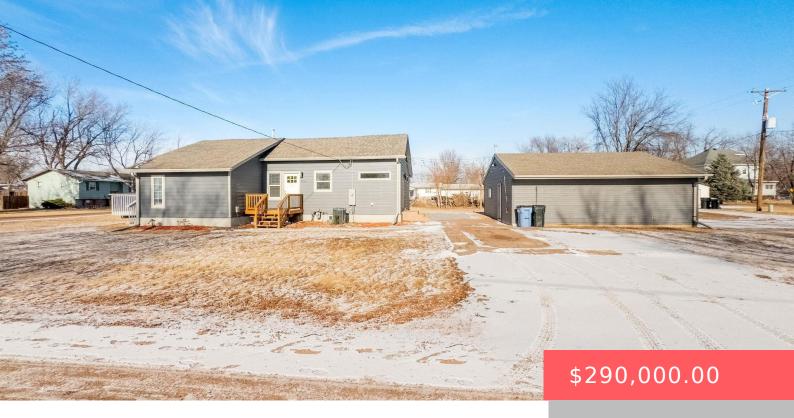

404 W 3RD ST

https://harr-lemme.com

Worth-Gerbers 2nd Add Lots 7 & 8 - Blk2

- 3 beds
- 2 baths
- Ranch, Single Family
- None, RESIDENTIAL
- Active, Active-New
- 1541 sq ft

#### Basics

Category: None, RESIDENTIAL Status: Active, Active-New Bathrooms: 2 baths Floor level: 1541 Lot size: 14342 sq ft Type: Ranch, Single Family Bedrooms: 3 beds Total rooms: 7 Area: 1541 sq ft Year built: 1929

# **Building Details**

Floor covering: Carpet, Tile, Vinyl Exterior material: Hard Board Parking: Detached Basement: Partial Roof: Shingle Composition