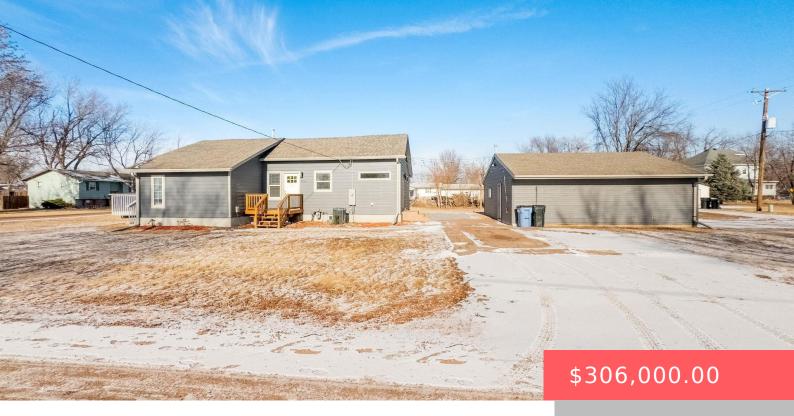

#### 404 W 3RD ST

https://harr-lemme.com

Worth-Gerbers 2nd Add Lots 7 & 8 - Blk2

- 3 heds
- 2 baths
- Ranch, Single Family
- None, RESIDENTIAL
- Active, Active Contingent Misc, Active-New
- 1541 sq ft

#### **Basics**

Category: None, RESIDENTIAL Type: Ranch, Single Family

**Status:** Active, Active - Contingent Misc, Active-New **Bedrooms: 3** beds

Bathrooms: 2 baths Total rooms: 7

**Floor level:** 1541 Area: **1541** sq ft

**Lot size: 14342** sq ft **Year built:** 1929

# **Building Details**

Floor covering: Carpet, Tile, Vinyl Basement: Partial

**Exterior material:** Hard Board **Roof:** Shingle Composition

Parking: Detached