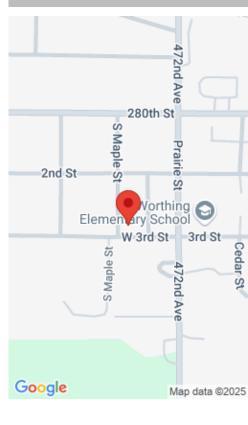

### **Schools**

School District: Worthington Public School District 518-01 Elementary: Worthing ES

Middle: Lennox MS High School: Lennox HS