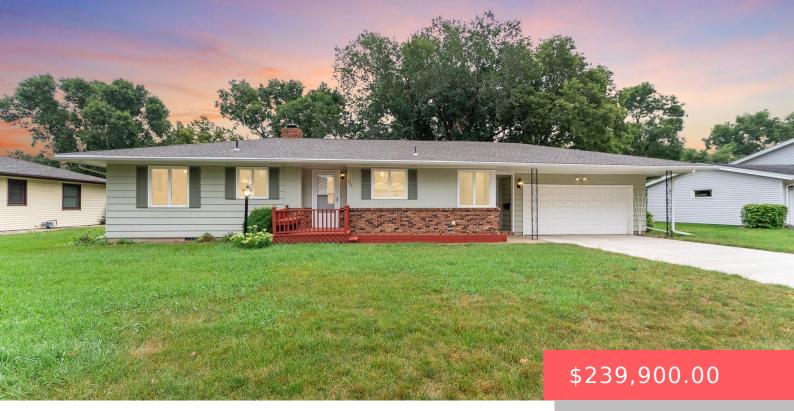

#### 404 S 11TH ST

https://harr-lemme.com

LOT 11 BLK 1 PARK ADD BERESFORD City

- 2 beds
- 2 baths
- Ranch, Single Family
- None, RESIDENTIAL
- Active Contingent Misc,

#### Basics

Category: None, RESIDENTIAL Status: Active - Contingent Misc, Active-New Bathrooms: 2 baths Floor level: 1262 Lot size: 10962 sq ft Type: Ranch, Single Family Bedrooms: 2 beds Total rooms: 7 Area: 1262 sq ft Year built: 1968

## **Building Details**

Floor covering: Carpet, Vinyl Exterior material: Hard Board, Part Brick, Wood Parking: Attached Basement: Full
Roof: Shingle Composition