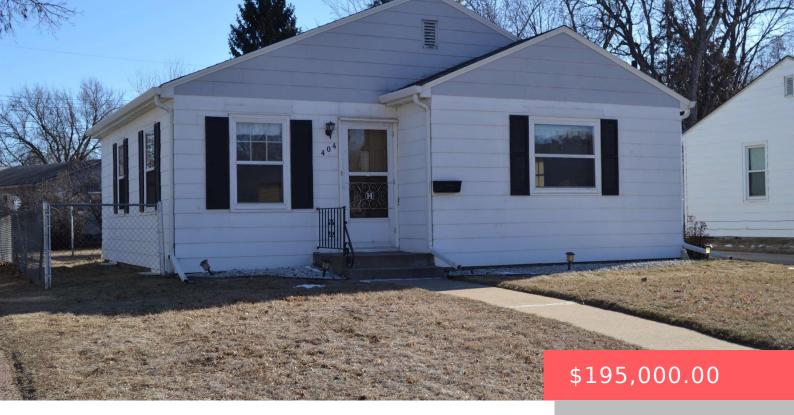

### **404 N LEADERS AVE**

https://harr-lemme.com

Leaders Subdivision Lot 6, Block 2 Lowell Hill Addition to City of Sioux Falls

- 2 heds
- 1 bath
- Ranch, Single Family
- None, RESIDENTIAL
- Active Contingent Misc, Active-New
- 992 sq ft

### **Basics**

Category: None, RESIDENTIAL Type: Ranch, Single Family

**Status:** Active - Contingent Misc, Active-New **Bedrooms: 2** beds

Bathrooms: 1 bath

Floor level: 736

Total rooms: 5

Area: 992 sq ft

**Lot size: 6416** sq ft **Year built:** 1950

## **Building Details**

Floor covering: Carpet, Vinyl, Wood Basement: Full

**Exterior material:** Other **Roof:** Shingle Composition

Parking: Detached