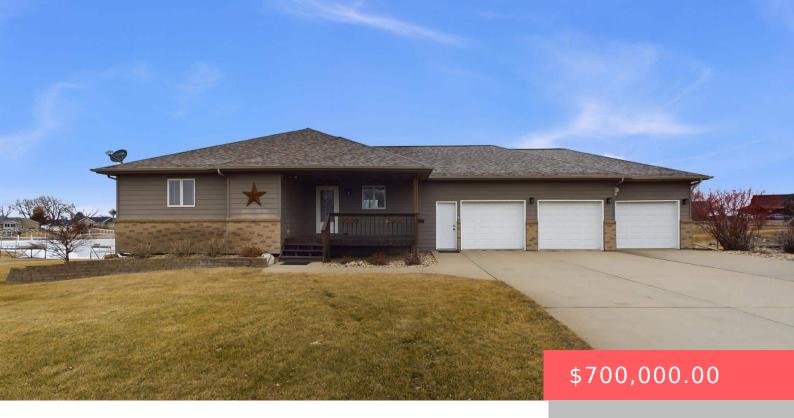

#### **404 LINDEN DR**

https://harr-lemme.com

Lot 22 Blk 1 Woodland's 43rd Addn

- 4 heds
- 3 baths
- Ranch, Single Family
- Lake, RESIDENTIAL
- Active. Active-New
- 2594 sq ft

#### **Basics**

Category: Lake, RESIDENTIAL Type: Ranch, Single Family

Status: Active, Active-New Bedrooms: 4 beds

Bathrooms: 3 baths Total rooms: 10

**Floor level:** 1361 **Area: 2594** sq ft

**Lot size: 31798** sq ft **Year built:** 2004

## **Building Details**

Floor covering: Carpet, Tile Basement: Full

**Exterior material:** Hard Board, Part Brick **Roof:** Shingle Composition

Parking: Attached