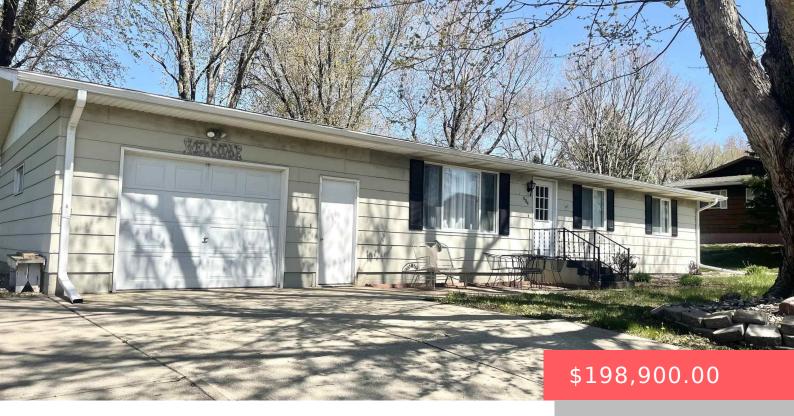

### **404 JEFFERSON DR**

https://harr-lemme.com

LOT 16 LESS SWSTRLY 30' BLK 3 TR 3 NUMSEN'S ADD ALC CITY

- 3 heds
- 1 bath
- Ranch, Single Family
- None, RESIDENTIAL
- Active, Active Contingent Misc. Active-New
- 1103 sq ft

#### **Basics**

Category: None, RESIDENTIAL Type: Ranch, Single Family

**Status:** Active, Active - Contingent Misc, Active-New **Bedrooms: 3** beds

Bathrooms: 1 bath

Floor level: 1103

Area: 1103 sq ft

**Lot size: 13860** sq ft **Year built:** 1981

## **Building Details**

Floor covering: Carpet, Tile Basement: Full

**Exterior material:** Hard Board **Roof:** Shingle Composition

Parking: Attached