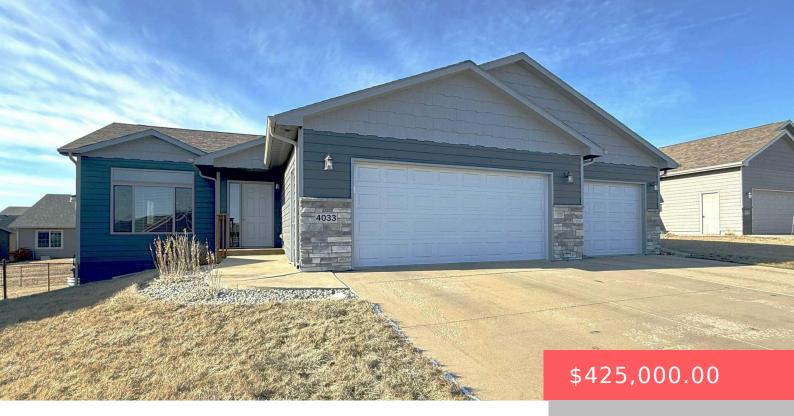

#### **4033 S HOMERUN AVE**

https://harr-lemme.com

Lot 9 Block 12 DIAMOND FIELD ESTATES AN ADDN TO THE CITY OF SIOUX FALLS

- 1 hads
- 3 baths
- Ranch, Single Family
- None, RESIDENTIAL
- Active. Active-New
- 2201 sq ft

#### **Basics**

Category: None, RESIDENTIAL Type: Ranch, Single Family

Status: Active, Active-New Bedrooms: 4 beds

**Bathrooms: 3** baths **Total rooms:** 9

Floor level: 1172 Area: 2201 sq ft

**Lot size: 7602** sq ft **Year built:** 2016

# **Building Details**

Floor covering: Carpet, Laminate, Tile Basement: Full

**Exterior material:** Hard Board, Stone/Stone Veneer **Roof:** Shingle Composition

Parking: Attached