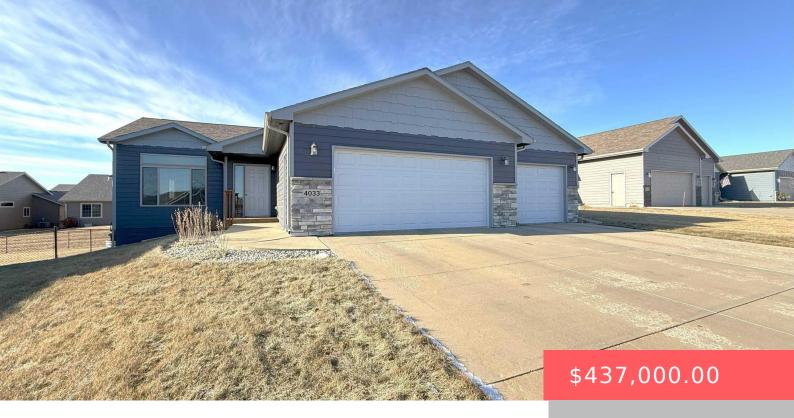

#### **4033 S HOMERUN AVE**

https://harr-lemme.com

Lot 9 Block 12 DIAMOND FIELD ESTATES AN ADDN TO THE CITY OF SIOUX FALLS

- 4 heds
- 3 baths
- Ranch, Single Family
- None, RESIDENTIAL
- Active. Active-New
- 2201 sq ft

#### **Basics**

Category: None, RESIDENTIAL Type: Ranch, Single Family

Status: Active, Active-New Bedrooms: 4 beds

**Bathrooms: 3** baths **Total rooms:** 9

Floor level: 1172 Area: 2201 sq ft

**Lot size: 7602** sq ft **Year built:** 2016

# **Building Details**

Floor covering: Carpet, Laminate, Tile Basement: Full

**Exterior material:** Hard Board, Stone/Stone Veneer **Roof:** Shingle Composition

Parking: Attached