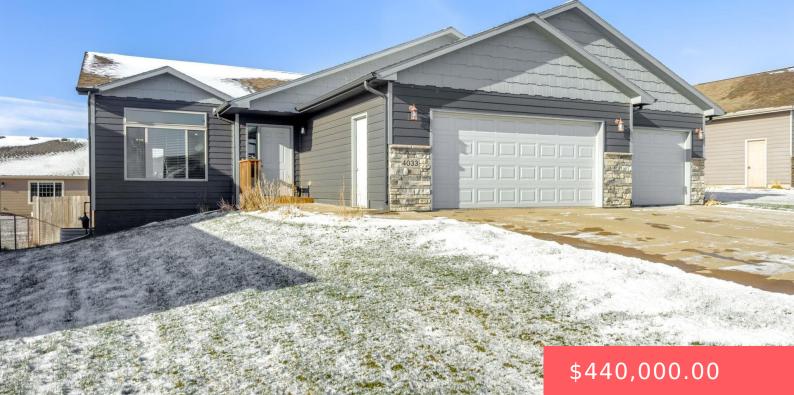

#### **4033 S HOMERUN AVE**

https://harr-lemme.com

# Lot 9 Block 12 DIAMOND FIELD ESTATES AN ADDN TO THE CITY OF SIOUX FALLS

- None, RESIDENTIA
- Active-New
- 2201 sq ft

#### Basics

Category: None, RESIDENTIAL Status: Active-New Bathrooms: 3 baths Floor level: 1172 Lot size: 7602 sq ft Type: Ranch, Single Family Bedrooms: 4 beds Total rooms: 9 Area: 2201 sq ft Year built: 2016

### **Building Details**

Floor covering: Carpet, Laminate, Tile Exterior material: Hard Board, Stone/Stone Veneer Parking: Attached Basement: Full
Roof: Shingle Composition