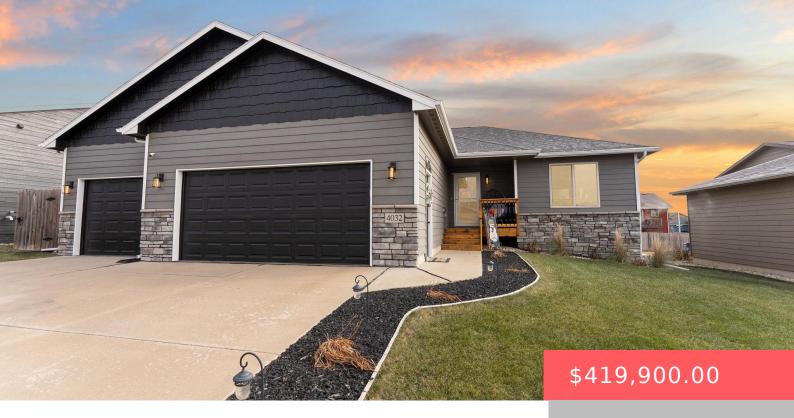

#### **4032 S HOMERUN AVE**

https://harr-lemme.com

Lot 12 Block 13 Diamond Field Estates

- 4 heds
- 3 baths
- Ranch, Single Family
- None, RESIDENTIAL
- Active. Active-New
- 2156 sq ft

### **Basics**

Category: None, RESIDENTIAL Type: Ranch, Single Family

Status: Active, Active-New Bedrooms: 4 beds

Bathrooms: 3 baths Total rooms: 10

Floor level: 1136 Area: 2156 sq ft

**Lot size: 7946** sq ft **Year built:** 2016

# **Building Details**

Floor covering: Carpet, Tile, Vinyl Exterior material: Hard Board

**Roof:** Shingle Composition Parking: Attached