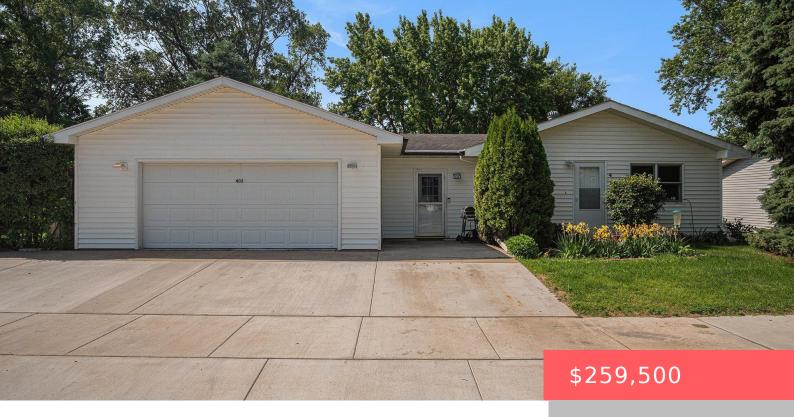

## **CANTON, SD, 57013**

https://harr-lemme.com

Lot 1 Block 2A Replat Of Part Of Walton's Add City Of Canton

- 3 beds
- 2 baths
- Ranch, Single Family
- None, RESIDENTIAL
- Active
- 2208 sq ft

#### **Basics**

Category: None, RESIDENTIAL Type: Ranch, Single Family

Status: Active Bedrooms: 3 beds

**Bathrooms: 2** baths **Total rooms:** 12

Floor level: 1008 Area: 2208 sq ft

**Lot size: 9975** sq ft **Year built:** 1978

## **Building Details**

Floor covering: Laminate, Vinyl Basement: Full

**Exterior material:** Metal, Vinyl **Roof:** Shingle Composition

Parking: Attached