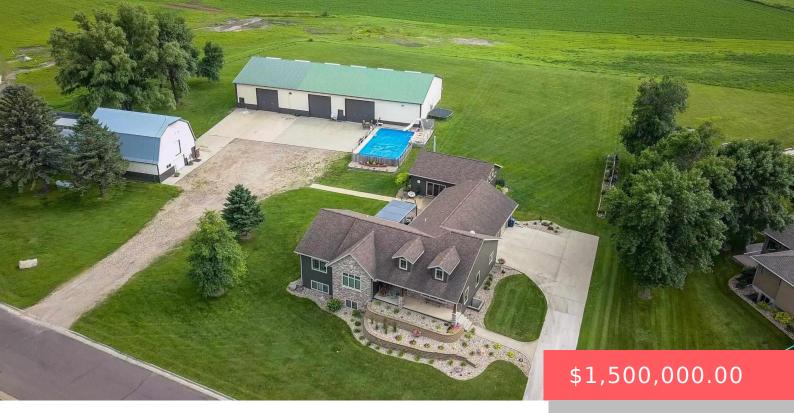

#### 403 MILL POND RD

https://harr-lemme.com

Mill Pond 1st Addn Lots 10 & 11 Block 2

- 4 beds
- 3 baths
- Ranch, Single Family
- None, RESIDENTIAL
- Active, Active-New
- 4776 sq ft

#### Basics

Category: None, RESIDENTIAL Status: Active, Active-New Bathrooms: 3 baths Floor level: 2892 Lot size: 101756 sq ft Type: Ranch, Single Family Bedrooms: 4 beds Total rooms: 17 Area: 4776 sq ft Year built: 2009

# **Building Details**

Floor covering: Carpet, Concrete, Heated, Tile, VinylBasement: FullExterior material: Cement Hardboard, Stone/Stone VeneerRoof: Shingle CompositionParking: AttachedComposition

## **Amenities & Features**

**Features:** 9 FT+ Ceiling in Lwr Lvl, Formal Dining Rm, Main Floor Laundry, Master Bath, Master Bed Main Level, Step Ceiling, Wet Bar