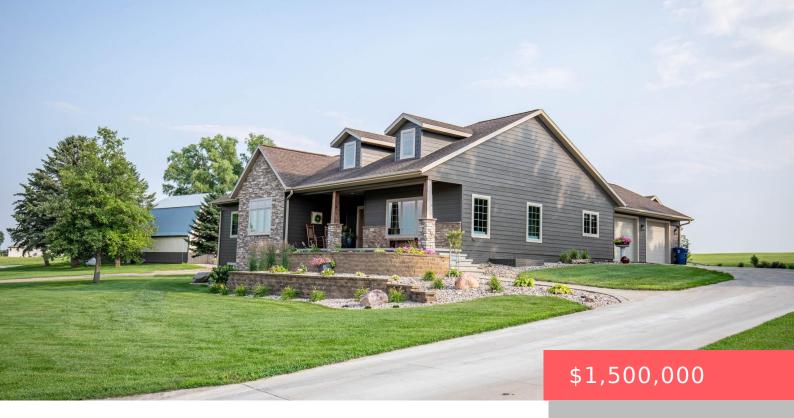

# **ROCK RAPIDS, IA, 51246**

https://harr-lemme.com

Mill Pond 1st Addn Lots 10 & 11 Block 2

- 4 heds
- 3 baths
- Ranch, Single Family
- None, RESIDENTIAL
- Active
- 4776 sq ft

#### **Basics**

Category: None, RESIDENTIAL Type: Ranch, Single Family

Status: Active Bedrooms: 4 beds

Bathrooms: 3 baths Total rooms: 17

**Floor level:** 2892 **Area: 4776** sq ft

**Lot size: 101756** sq ft **Year built:** 2009

## **Building Details**

Floor covering: Carpet, Concrete, Heated, Tile, Vinyl Basement: Full

**Exterior material:** Cement Hardboard, Stone/Stone Veneer **Roof:** Shingle Composition

Parking: Attached

#### **Amenities & Features**

**Features:** 9 FT+ Ceiling in Lwr Lvl, Formal Dining Rm, Main Floor Laundry, Master Bath, Master Bed Main Level, Step Ceiling, Wet Bar