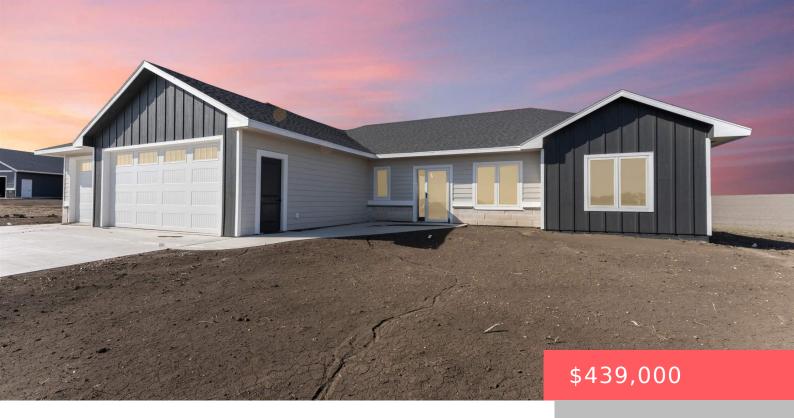

## **DELL RAPIDS, SD, 57022**

https://harr-lemme.com

LOT 13 BLOCK 1 JENSEN 2ND ADDN TO THE CITY OF DELL RAPIDS

- 3 beds
- 2 baths
- Ranch, Single Family
- New Construction, RESIDENTIAL
- Active
- 1449 sq ft

#### **Basics**

Category: New Construction, RESIDENTIAL Type: Ranch, Single Family

Status: Active Bedrooms: 3 beds

Bathrooms: 2 baths Total rooms: 5

**Lot size: 12180** sq ft **Year built:** 2024

## **Building Details**

**Basement:** None **Roof:** Shingle Composition

Parking: Attached