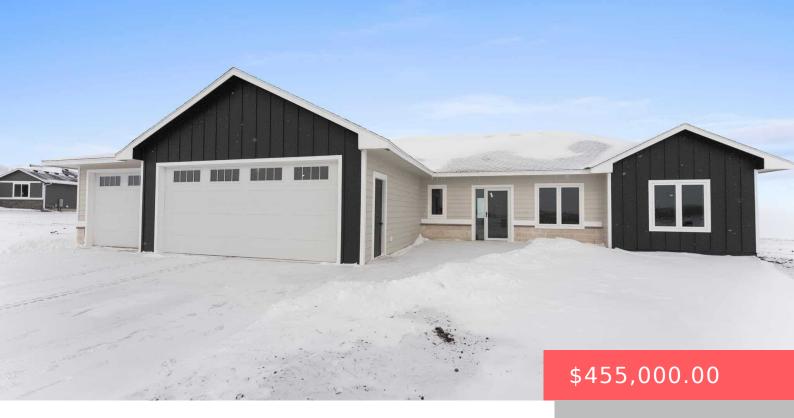

### 402 W 17TH ST

https://harr-lemme.com

LOT 13 BLOCK 1 JENSEN 2ND ADDN TO THE CITY OF DELL RAPIDS

- 3 beds
- 2 baths
- Ranch, Single Family
- New Construction, RESIDENTIAL
- Active-New
- 1449 sq ft

#### **Basics**

Category: New Construction, RESIDENTIAL Type: Ranch, Single Family

Status: Active-New Bedrooms: 3 beds

Bathrooms: 2 baths Total rooms: 5

**Floor level:** 1449 Area: **1449** sq ft

**Lot size: 12180** sq ft **Year built:** 2024