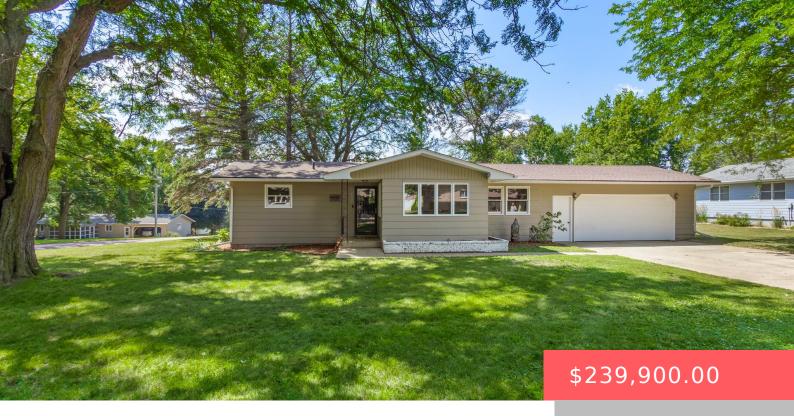

#### **402 PARK AVE**

https://harr-lemme.com

Lot 12 Morningside Add Alc City . 14A Lot Size 130 X 85

- 3 hads
- 2 baths
- Ranch, Single Family
- None, RESIDENTIAL
- Active, Active Contingent Misc. Active-New
- 1458 sq ft

#### **Basics**

Category: None, RESIDENTIAL Type: Ranch, Single Family

**Status:** Active, Active - Contingent Misc, Active-New **Bedrooms: 3** beds

Bathrooms: 2 baths

Floor level: 1229

Area: 1458 sq ft

**Lot size: 21685** sq ft **Year built:** 1961