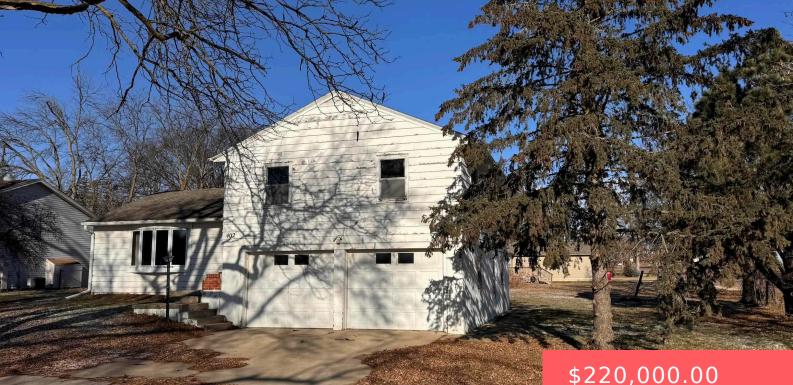

#### 402 E 4TH ST https://harr-lemme.com

Lots 1 & 2 Block 1 Park View Addn To City Of Hartford

- \$220,000.00

#### Basics

Category: None, RESIDENTIAL Status: Active, Active-New Bathrooms: 2 baths Floor level: 1429 Lot size: 17825 sq ft Type: Multi Level, Single Family Bedrooms: 3 beds Total rooms: 5 Area: 2053 sq ft Year built: 1956

# **Building Details**

Floor covering: Carpet, Tile, Vinyl Exterior material: Wood Parking: Attached, Detached Basement: Full
Roof: Shingle Composition