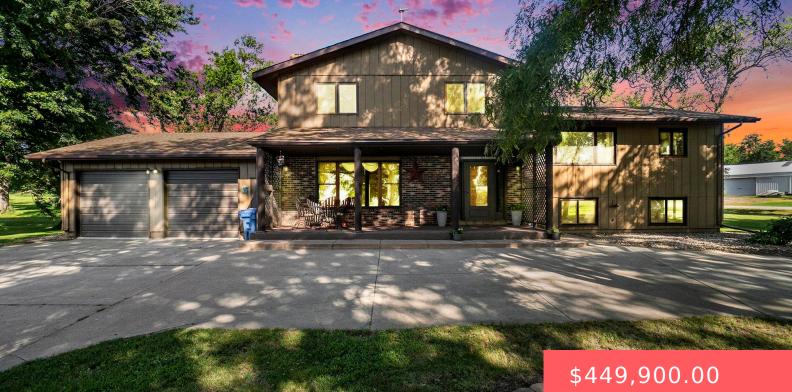

#### 402 E 1ST ST

https://harr-lemme.com

N436' OF E610' OF NE1/4 ACRES 6.11

- 5 beas
- 2 baths
- Multi Level, Single Family
- None, RESIDENTIAL
- Active, Active-New
- 2832 sq ft

#### Basics

Category: None, RESIDENTIAL Status: Active, Active-New Bathrooms: 2 baths Floor level: 672 Lot size: 256960 sq ft Type: Multi Level, Single Family Bedrooms: 5 beds Total rooms: 14 Area: 2832 sq ft Year built: 1977

# **Building Details**

Floor covering: Carpet, Other, Vinyl Exterior material: Stone/Stone Veneer, Wood Parking: Attached Basement: Partial Roof: Shingle Composition