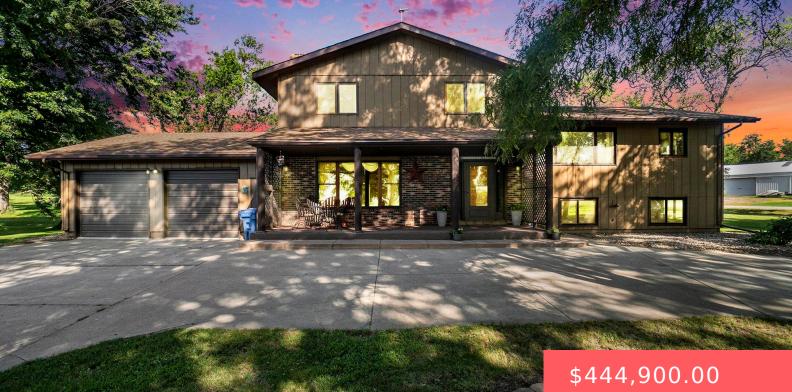

#### 402 E 1ST ST

https://harr-lemme.com

N436' OF E610' OF NE1/4 ACRES 6.11

#### Basics

Category: None, RESIDENTIAL Status: Active, Active-New Bathrooms: 2 baths Floor level: 672 Lot size: 256960 sq ft Type: Multi Level, Single Family Bedrooms: 5 beds Total rooms: 14 Area: 2832 sq ft Year built: 1977

# **Building Details**

Floor covering: Carpet, Other, Vinyl Exterior material: Stone/Stone Veneer, Wood Parking: Attached Basement: Partial Roof: Shingle Composition