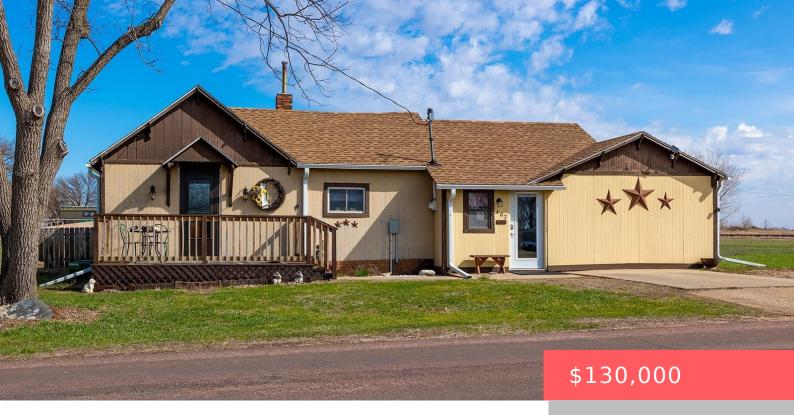

# **MARION, SD, 57043**

https://harr-lemme.com

Orig Add E 67' Of 1 Blk 1 (Ma)

- 2 hads
- 1 bath
- Ranch, Single Family
- None, RESIDENTIAL
- Active
- 984 sq ft

#### **Basics**

Category: None, RESIDENTIAL Type: Ranch, Single Family

Status: Active Bedrooms: 2 beds

Bathrooms: 1 bath

Floor level: 984

Area: 984 sq ft

**Lot size: 46560** sq ft **Year built:** 1906

## **Building Details**

Floor covering: Carpet Basement: None

**Exterior material:** Cement Hardboard **Roof:** Shingle Composition