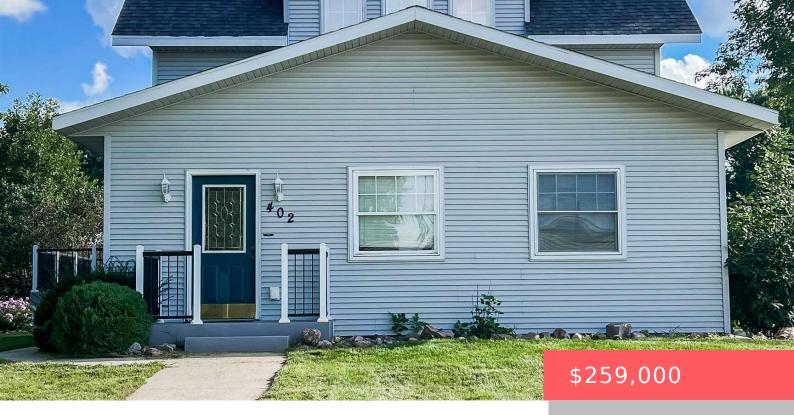

**402 E 1ST AVE** 

https://harr-lemme.com

Lot -009 BLK-008, Original Plat

**Renee Guy** 

- 3 hads
- 3 baths
- Single Family, Two Story
- None, RESIDENTIAL
- Active
- 2262 sq ft

#### **Basics**

Category: None, RESIDENTIAL Type: Single Family, Two Story

Status: Active Bedrooms: 3 beds

**Bathrooms: 3** baths **Total rooms:** 9

Floor level: 1566 Area: 2262 sq ft

**Lot size: 13000** sq ft **Year built:** 1900

# **Building Details**

Floor covering: Carpet Basement: Full

**Exterior material:** Vinyl Roof: Shingle Composition

Parking: Detached