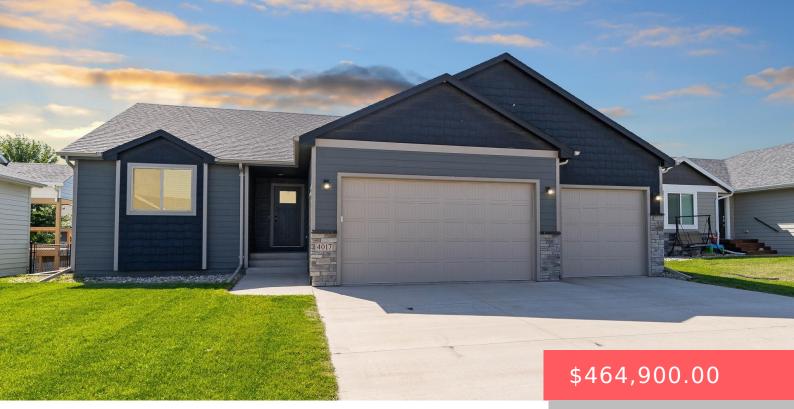

#### **4017 S INFIELD AVE**

https://harr-lemme.com

# LOT 5 BLOCK 15 DIAMOND FIELDESTATES AN ADDN TO THE CITY OFSIOUX FALLS

- 3 beds
- 3 baths
- Ranch, Single Family
- None, RESIDENTIAL
- Active, Active-New
- 2327 sq ft

#### Basics

Category: None, RESIDENTIAL Status: Active, Active-New Bathrooms: 3 baths Floor level: 1225 Lot size: 7919 sq ft Type: Ranch, Single Family Bedrooms: 3 beds Total rooms: 8 Area: 2327 sq ft Year built: 2022

# **Building Details**

Floor covering: Carpet, Laminate, Tile Exterior material: Hard Board, Stone/Stone Veneer Parking: Attached Basement: Full
Roof: Shingle Composition