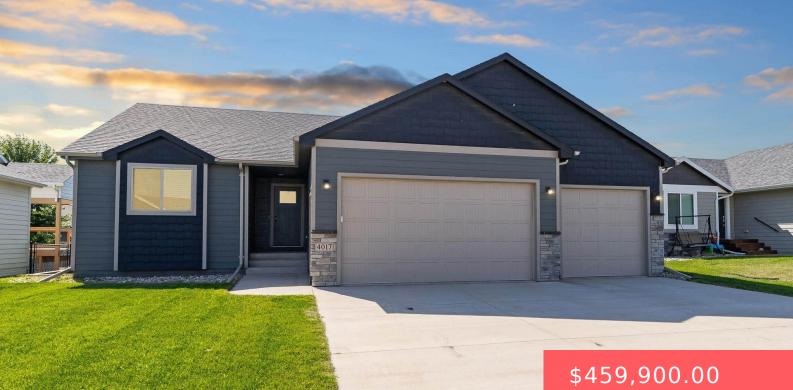

#### **4017 S INFIELD AVE**

https://harr-lemme.com

#### LOT 5 BLOCK 15 DIAMOND FIELDESTATES AN ADDN TO THE CITY **OFSIOUX FALLS**

### Basics

Category: None, RESIDENTIAL Status: Active-New Bathrooms: 3 baths Floor level: 1225 Lot size: 7919 sq ft Type: Ranch, Single Family Bedrooms: 3 beds Total rooms: 8 Area: 2327 sq ft Year built: 2022

# **Building Details**

Floor covering: Carpet, Laminate, Tile Exterior material: Hard Board, Stone/Stone Veneer Parking: Attached Basement: Full
Roof: Shingle Composition

# **Amenities & Features**

Features: Main Floor Laundry, Master Bath, Master Bed Main Level, Pantry, Tray Ceiling