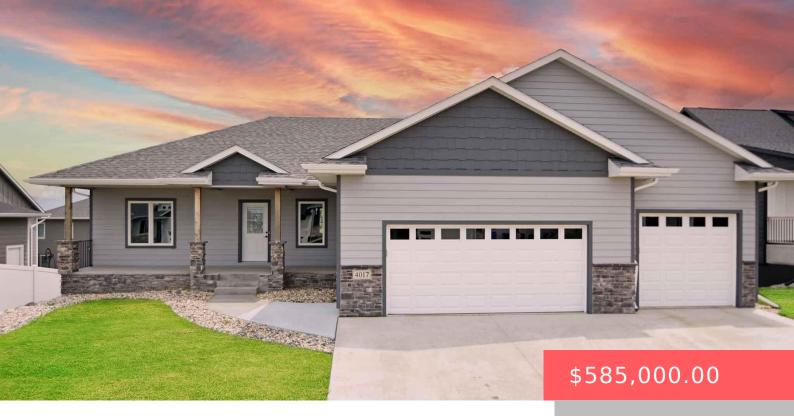

## **4017 N INTERLACHEN TRL**

https://harr-lemme.com

Lot 20 Block 4 Hazeltine Addition To The City Of Sioux Falls

- 5 heds
- 3 baths
- Ranch, Single Family
- None, RESIDENTIAL
- Active, Active Contingent Misc. Active-New
- 3293 sq ft

#### **Basics**

Category: None, RESIDENTIAL Type: Ranch, Single Family

**Status:** Active, Active - Contingent Misc, Active-New **Bedrooms: 5** beds

Bathrooms: 3 baths Total rooms: 11

Floor level: 1784 Area: 3293 sq ft

**Lot size: 9963** sq ft **Year built: 2021** 

## **Building Details**

Floor covering: Carpet, Laminate, Tile Basement: Full

**Exterior material:** Hard Board, Part Brick **Roof:** Shingle Composition

Parking: Attached