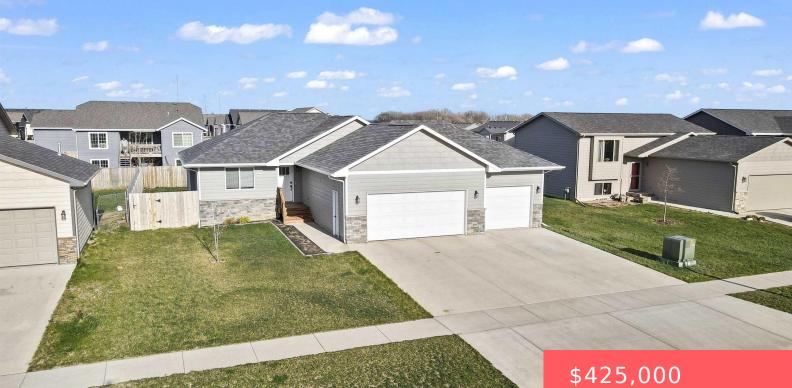

#### Lot 42 Block 9 Majestic Meadows Addition To The City Of Sioux Falls

#### Basics

Category: None, RESIDENTIAL Status: Active Bathrooms: 3 baths Floor level: 1168 Lot size: 8160 sq ft Type: Ranch, Single Family Bedrooms: 4 beds Total rooms: 8 Area: 2168 sq ft Year built: 2019

## **Building Details**

Floor covering: Carpet, Laminate Exterior material: Hard Board, Stone/Stone Veneer Parking: Attached Basement: Full
Roof: Shingle Composition

### **Amenities & Features**

Features: Main Floor Laundry, Master Bath, Master Bed Main Level, Vaulted Ceiling