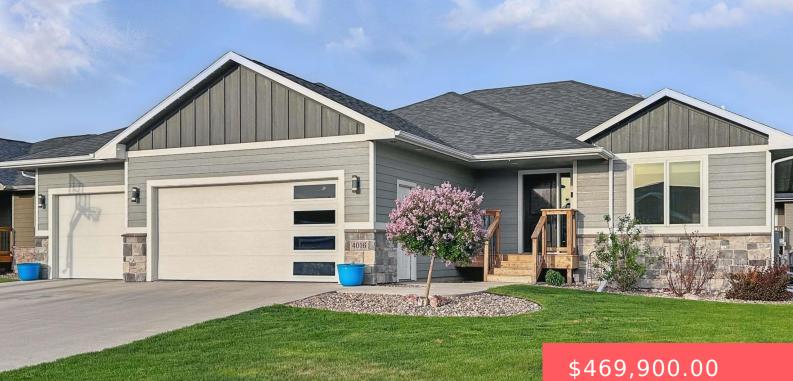

#### **4016 S HOME PLATE AVE**

https://harr-lemme.com

#### Basics

Category: None, RESIDENTIAL Status: Active Bathrooms: 3 baths Floor level: 1228 Lot size: 8040 sq ft Type: Ranch, Single Family Bedrooms: 4 beds Total rooms: 12 Area: 2311 sq ft Year built: 2021

## **Building Details**

Floor covering: Carpet, Luxury Vinyl Plank, Tile Exterior material: Hard Board, Stone/Stone Veneer Parking: Attached Basement: Full
Roof: Shingle Composition