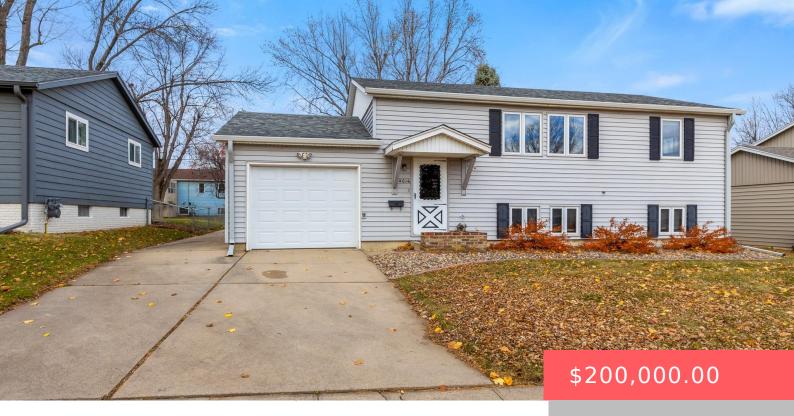

#### **4016 E CLAUDETTE DR**

https://harr-lemme.com

LOT 29 BLOCK 9 TERRACE LAWN ADDN TO CITY OF SIOUX FALLS

- 3 hads
- 2 baths
- Single Family, Split Foyer
- None, RESIDENTIAL
- Active-New
- 1636 sq ft

#### **Basics**

Category: None, RESIDENTIAL Type: Single Family, Split Foyer

Status: Active-New Bedrooms: 3 beds

Bathrooms: 2 baths Total rooms: 7

Floor level: 936 Area: 1636 sq ft

**Lot size: 6720** sq ft **Year built:** 1971

# **Building Details**

Floor covering: Carpet, Other Basement: Full

**Exterior material:** Vinyl **Roof:** Shingle Composition

Parking: Attached