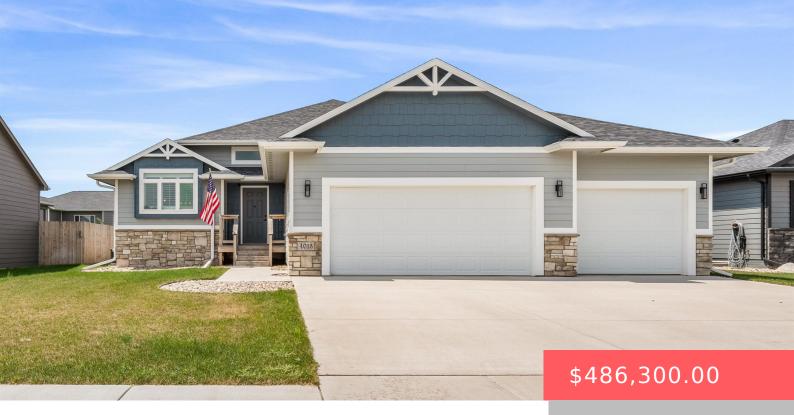

#### 4013 S HOME PLATE AVE

https://harr-lemme.com

Lot 4 Block 16 Diamond Field Estates

- 3 beds
- 3 baths
- Multi Level, Single Family
- None, RESIDENTIAL
- Active, Active-New
- 1801 sq ft

#### Basics

Category: None, RESIDENTIAL Status: Active, Active-New Bathrooms: 3 baths Floor level: 719 Lot size: 7920 sq ft Type: Multi Level, Single Family Bedrooms: 3 beds Total rooms: 7 Area: 1801 sq ft Year built: 2021

# **Building Details**

Floor covering: Carpet, Laminate, Tile Exterior material: Hard Board, Stone/Stone Veneer Parking: Attached Basement: Full
Roof: Shingle Composition